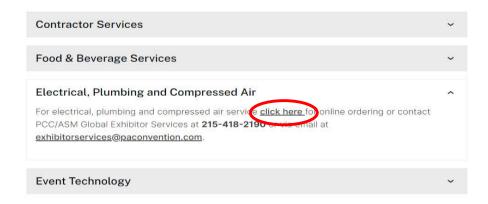

• Click the "Electrical, Plumbing and Compressed Air" option which will open a drop down. From there click the "click here" link.